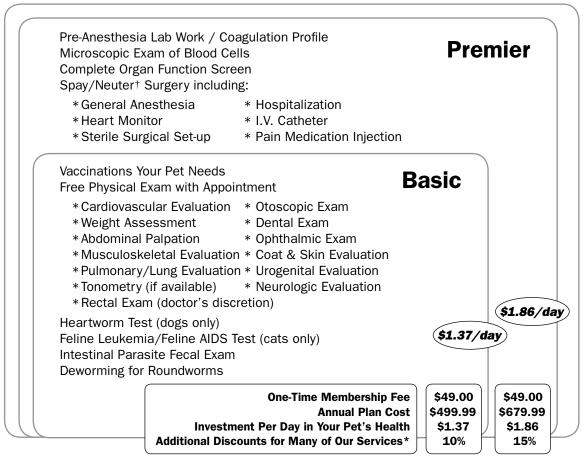

#### What Do Total Care Plans Cover?

- Free office calls (by appointment<sup>‡</sup>)
- Covered core vaccines
  - \* Canine Distemper, Rabies, Leptospirosis, and Bordetella
  - \* Feline Distemper, Rabies, and Feline Leukemia
  - \* Core vaccines are provided according to your pet's age and your Total Care Plan.
  - \* Rattlesnake and vaccines not considered a core vaccine will get your plan discount.
- Complete physical exams
- Laboratory Testing
  - \* Intestinal parasite screen
  - \* Heartworm testing
  - \* Feline leukemia and feline AIDS testing
- Discounts on other services

#### Use this guide to choose which plans are best for you and your pets.

Plan services such as single vaccinations or a vaccine series, etc. are only performed once within your current plan year. As a Total Care Plan member all scheduled appointments are covered by the plan.