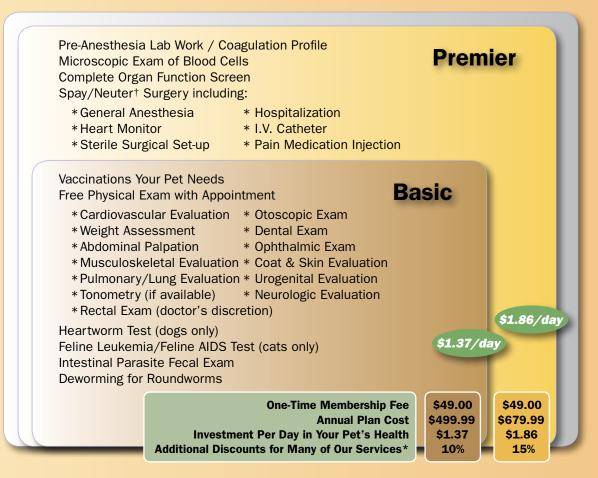

#### What Do Total Care Plans Cover?

- Free office calls (by appointment<sup>‡</sup>)
- Covered core vaccines
  - \* Canine Distemper, Rabies, Leptospirosis, and Bordetella
  - \* Feline Distemper, Rabies, and Feline Leukemia
  - \* Core vaccines are provided according to your pet's age and your Total Care Plan.
  - \* Rattlesnake and vaccines not considered a core vaccine will get your plan discount.
- Complete physical exams
- Laboratory Testing
  - \* Intestinal parasite screen
  - \* Heartworm testing
  - \* Feline leukemia and feline AIDS testing
- Discounts on other services

#### Use this guide to choose which plans are best for you and your pets.

Plan services such as single vaccinations or a vaccine series, etc. are only performed once within your current plan year. As a Total Care Plan member all scheduled appointments are covered by the plan.

As a Total Care Plan member all scheduled appointments are covered by an plan. Walk-In and Emergency visits are not free, but members will be given the appropriate TCP tier discount. **Call Us** ‡All appointments are scheduled on a first come first served basis, no exceptions. Services and pricing may change at any time at the discretion of Montrose Pet Hospital. For More Info <sup>†</sup> Spay/Neuter excludes: Elizabethan Collar and Pain Medication to go home. \* Services do not include prescriptions, diets, or flea and tick preventative.

Walk-In and Emergency visits are not free, but members will be given the appropriate TĈP tier discount.

‡All appointments are scheduled on a first come first served basis, no exceptions. Services and pricing may change at any time at the discretion of Montrose Pet Hospital. <sup>†</sup> Spay/Neuter excludes: Elizabethan Collar and Pain Medication to go home. \* Services do not include prescriptions, diets, or flea and tick preventative.