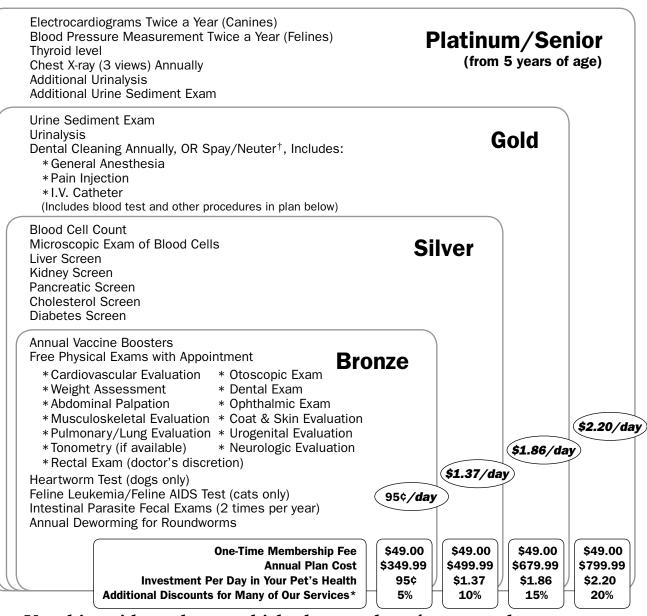

### Total Care Plans for Dogs & Cats(1 year and up)

Electrocardiograms Twice a Year (Canines) Blood Pressure Measurement Twice a Year (Felines) Platinum/Senior Thyroid level (from 5 years of age) Chest X-ray (3 views) Annually Additional Urinalysis Additional Urine Sediment Exam Urine Sediment Exam Urinalysis Gold Dental Cleaning Annually, OR Spay/Neuter<sup>†</sup>, Includes: \* General Anesthesia \* Pain Injection \* I.V. Catheter (Includes blood test and other procedures in plan below) Blood Cell Count Microscopic Exam of Blood Cells Silver Liver Screen Kidney Screen Pancreatic Screen Cholesterol Screen Diabetes Screen Annual Vaccine Boosters Free Physical Exams with Appointment **Bronze** \* Cardiovascular Evaluation \* Otoscopic Exam \* Weight Assessment \* Dental Exam \* Abdominal Palpation \* Ophthalmic Exam \* Musculoskeletal Evaluation \* Coat & Skin Evaluation \$2.20/da \*Pulmonary/Lung Evaluation \* Urogenital Evaluation \* Tonometry (if available) \* Neurologic Evaluation \$1.86/day \* Rectal Exam (doctor's discretion) \$1.37/day Heartworm Test (dogs only) Feline Leukemia/Feline AIDS Test (cats only) 95¢ / day Intestinal Parasite Fecal Exams (2 times per year) Annual Deworming for Roundworms \$49.00 \$49.00 \$49.00 \$49.00 **One-Time Membership Fee** \$349.99 \$499.99 \$679.99 \$799.99 **Annual Plan Cost Investment Per Day in Your Pet's Health** 95¢ \$1.37 \$1.86 \$2.20 Additional Discounts for Many of Our Services\* 10% 20%

### Total Care Plans for Dogs & Cats(1 year and up)